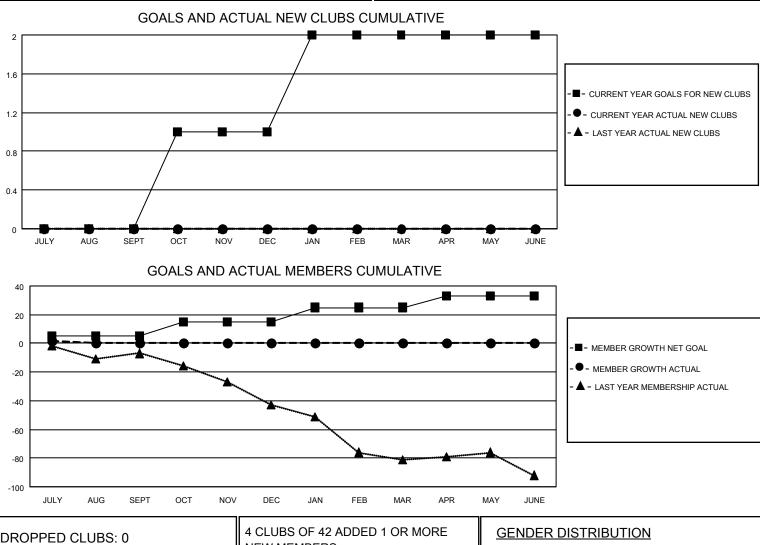

## LOCATION PENNSYLVANIA

District 14 T

Results as of: 7/31/2021

| Clubs         |               |             |               | Members               |                         |                         |                                                    |  |
|---------------|---------------|-------------|---------------|-----------------------|-------------------------|-------------------------|----------------------------------------------------|--|
|               | RESULTS FOR   | R 2021-2022 |               | RESULTS FOR 2021-2022 |                         |                         |                                                    |  |
| QUARTER       | NEW CLUB GOAL | NEW CLUBS   | DROPPED CLUBS | QUARTER               | IBER GROWTH NET<br>GOAL | MEMBER GROWTH<br>ACTUAL | DROPPED<br>MEMBERS ACTUAL<br>(including transfers) |  |
| JULY/AUG/SEPT | 0             | 0           | 0             | JULY/AUG/SEPT         | 5                       | 8                       | 5                                                  |  |
| OCT/NOV/DEC   | 1             | 0           | 0             | OCT/NOV/DEC           | 10                      | 0                       | 0                                                  |  |
| JAN/FEB/MAR   | 1             | 0           | 0             | JAN/FEB/MAR           | 10                      | 0                       | 0                                                  |  |
| APR/MAY/JUNE  | 0             | 0           | 0             | APR/MAY/JUNE          | 8                       | 0                       | 0                                                  |  |

| DROPPED CLUBS: 0 |   | 4 CLUBS OF 42 ADDED 1 OR MORE | GENDER DISTRIBUTION |              |     |
|------------------|---|-------------------------------|---------------------|--------------|-----|
|                  |   | NEW MEMBERS                   | MALE                | 877 (70.84%) |     |
|                  |   |                               | FEMALE              | 361 (29.16%) |     |
| DROPPED MEMBERS  |   |                               |                     |              |     |
| DECEASED         | 2 | CLICK HERE FOR CUMULATIVE     |                     |              | 259 |
| CLUB CANCELLED   | 0 | MEMBERSHIP DATA               |                     |              | 101 |
| OTHER            | 3 |                               |                     |              | 131 |
| TOTAL            | 5 |                               | 5020                |              |     |
|                  |   |                               |                     |              |     |